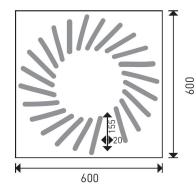

## LAY-IN COLORLINE VENTILO

- Pulsion tile equipped with 12 or 24 blades (163 x 200 mm) that ensure even air distribution.
- Additional, plenums can also be made with a diameter of 160 mm / 200 mm for this.
- Mounted in a T24-structure.
- The lay-in flat panels have exterior dimensions of 600 x 600 mm; the visible ceiling area measures 575 x 575 mm and can be mounted in a T24 support structure.
- The panels have a 2 mm recess on the edges. This results in a smooth ceiling surface.Pre-painted finish.
- Standard colour metallic silver or white. Other colours available on request.

| 600 x 600 mm | 56000 |
|--------------|-------|
|              |       |
|              |       |
|              |       |

Fire reaction pre and postpainted tiles: A2s1do Release of dangerous sustances: none Flexion resistance: Classe 1 Durability galvanized tiles: B Durability pre and post-painted tiles: C